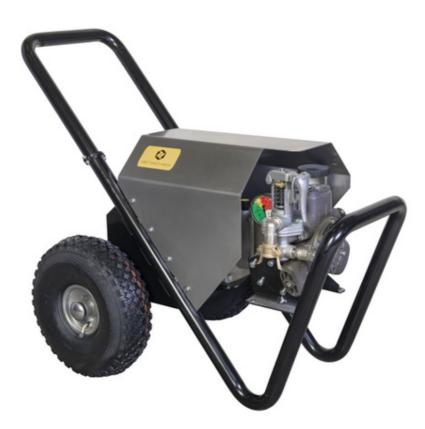

# GLUE PUMP SGF303

## The Glue Pump SG303, for spraying cellulose flakes!

Are you Looking to elevate your projects to new heights?
We are Introducing the Glue Pump SG303, the ultimate solution for efficiently spraying cellulose flakes.
With its impressive performance and reliable technology, this pump is your ideal companion for acoustic spray work.

### Efficient and reliable.

Thanks to the powerful engine and advanced pumping technology of the Glue Pump SG303, you can rely on efficient and reliable results. The pump delivers consistent coverage and an even distribution of the product. Save time and effort with this efficient solution.

#### User-friendly design.

The Glue Pump SG303 is designed with user-friendliness in mind. With intuitive controls and a user-friendly design, this pump is easy to operate, even for beginners.

Thanks to its durable construction, you can rely on long-lasting performance, allowing you to execute many projects smoothly.

Voltage: 230 Volt / 50 Hz / Mono fase

Power: 2,2 KW

Max pressure: 40 Bar Max output: 30 Ltr/min